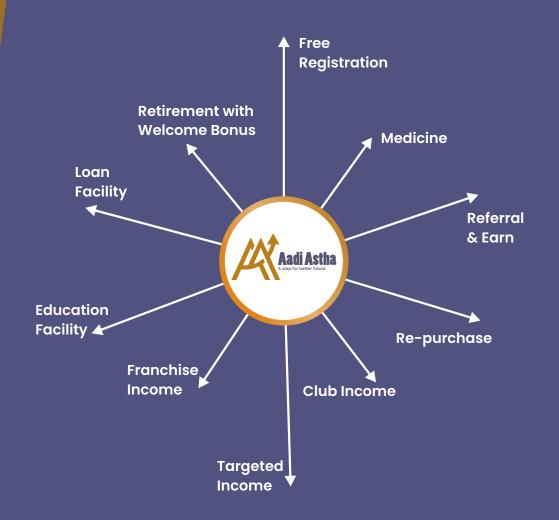

#### **REFERRAL & REPURCHASE INCOME**

### Referral Income ₹778 - only

| Level | Income | TDS | Passout |
|-------|--------|-----|---------|
| L-1   | ₹120   | 5 % | •••••   |
| L - 2 | ₹60    | 5 % | •••••   |
| L - 3 | ₹50    | 5 % | •••••   |
| L - 4 | ₹40    | 5 % | •••••   |
| L - 5 | ₹30    | 5 % | •••••   |
| L - 6 | ₹20    | 5 % | •••••   |
| L - 7 | ₹10    | 5 % | •••••   |
| Total | ₹330   |     | ₹313.5  |

## Repurchase income ₹1000 - only

| Level | Percentage | Income | TDS | Passout |
|-------|------------|--------|-----|---------|
| Self  | 10 %       | ₹100   | 5 % |         |
| L-1   | 7 %        | ₹70    | 5 % |         |
| L - 2 | 6 %        | ₹60    | 5 % |         |
| L - 3 | 5 %        | ₹50    | 5 % |         |
| L - 4 | 4 %        | ₹40    | 5 % |         |
| L - 5 | 3 %        | ₹30    | 5 % |         |
| L - 6 | 2 %        | ₹20    | 5 % |         |
| L - 7 | 1%         | ₹10    | 5 % |         |
| Total |            | ₹380   |     | ₹361    |