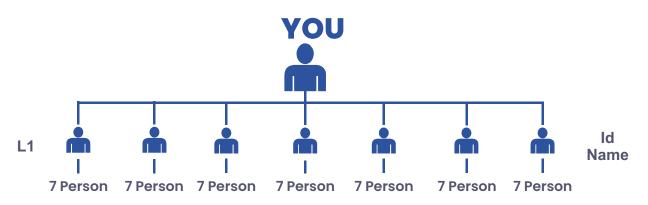

#### **REFERRAL & EARN BONUS**

| Person | Amount | Total (INR) |
|--------|--------|-------------|
| 7      | 120    | 840         |
| 49     | 60     | 2940        |
| 343    | 50     | 17150       |
| 2401   | 40     | 96040       |
| 16807  | 30     | 304210      |
| 117649 | 20     | 2352980     |
| 823543 | 10     | 8235430     |